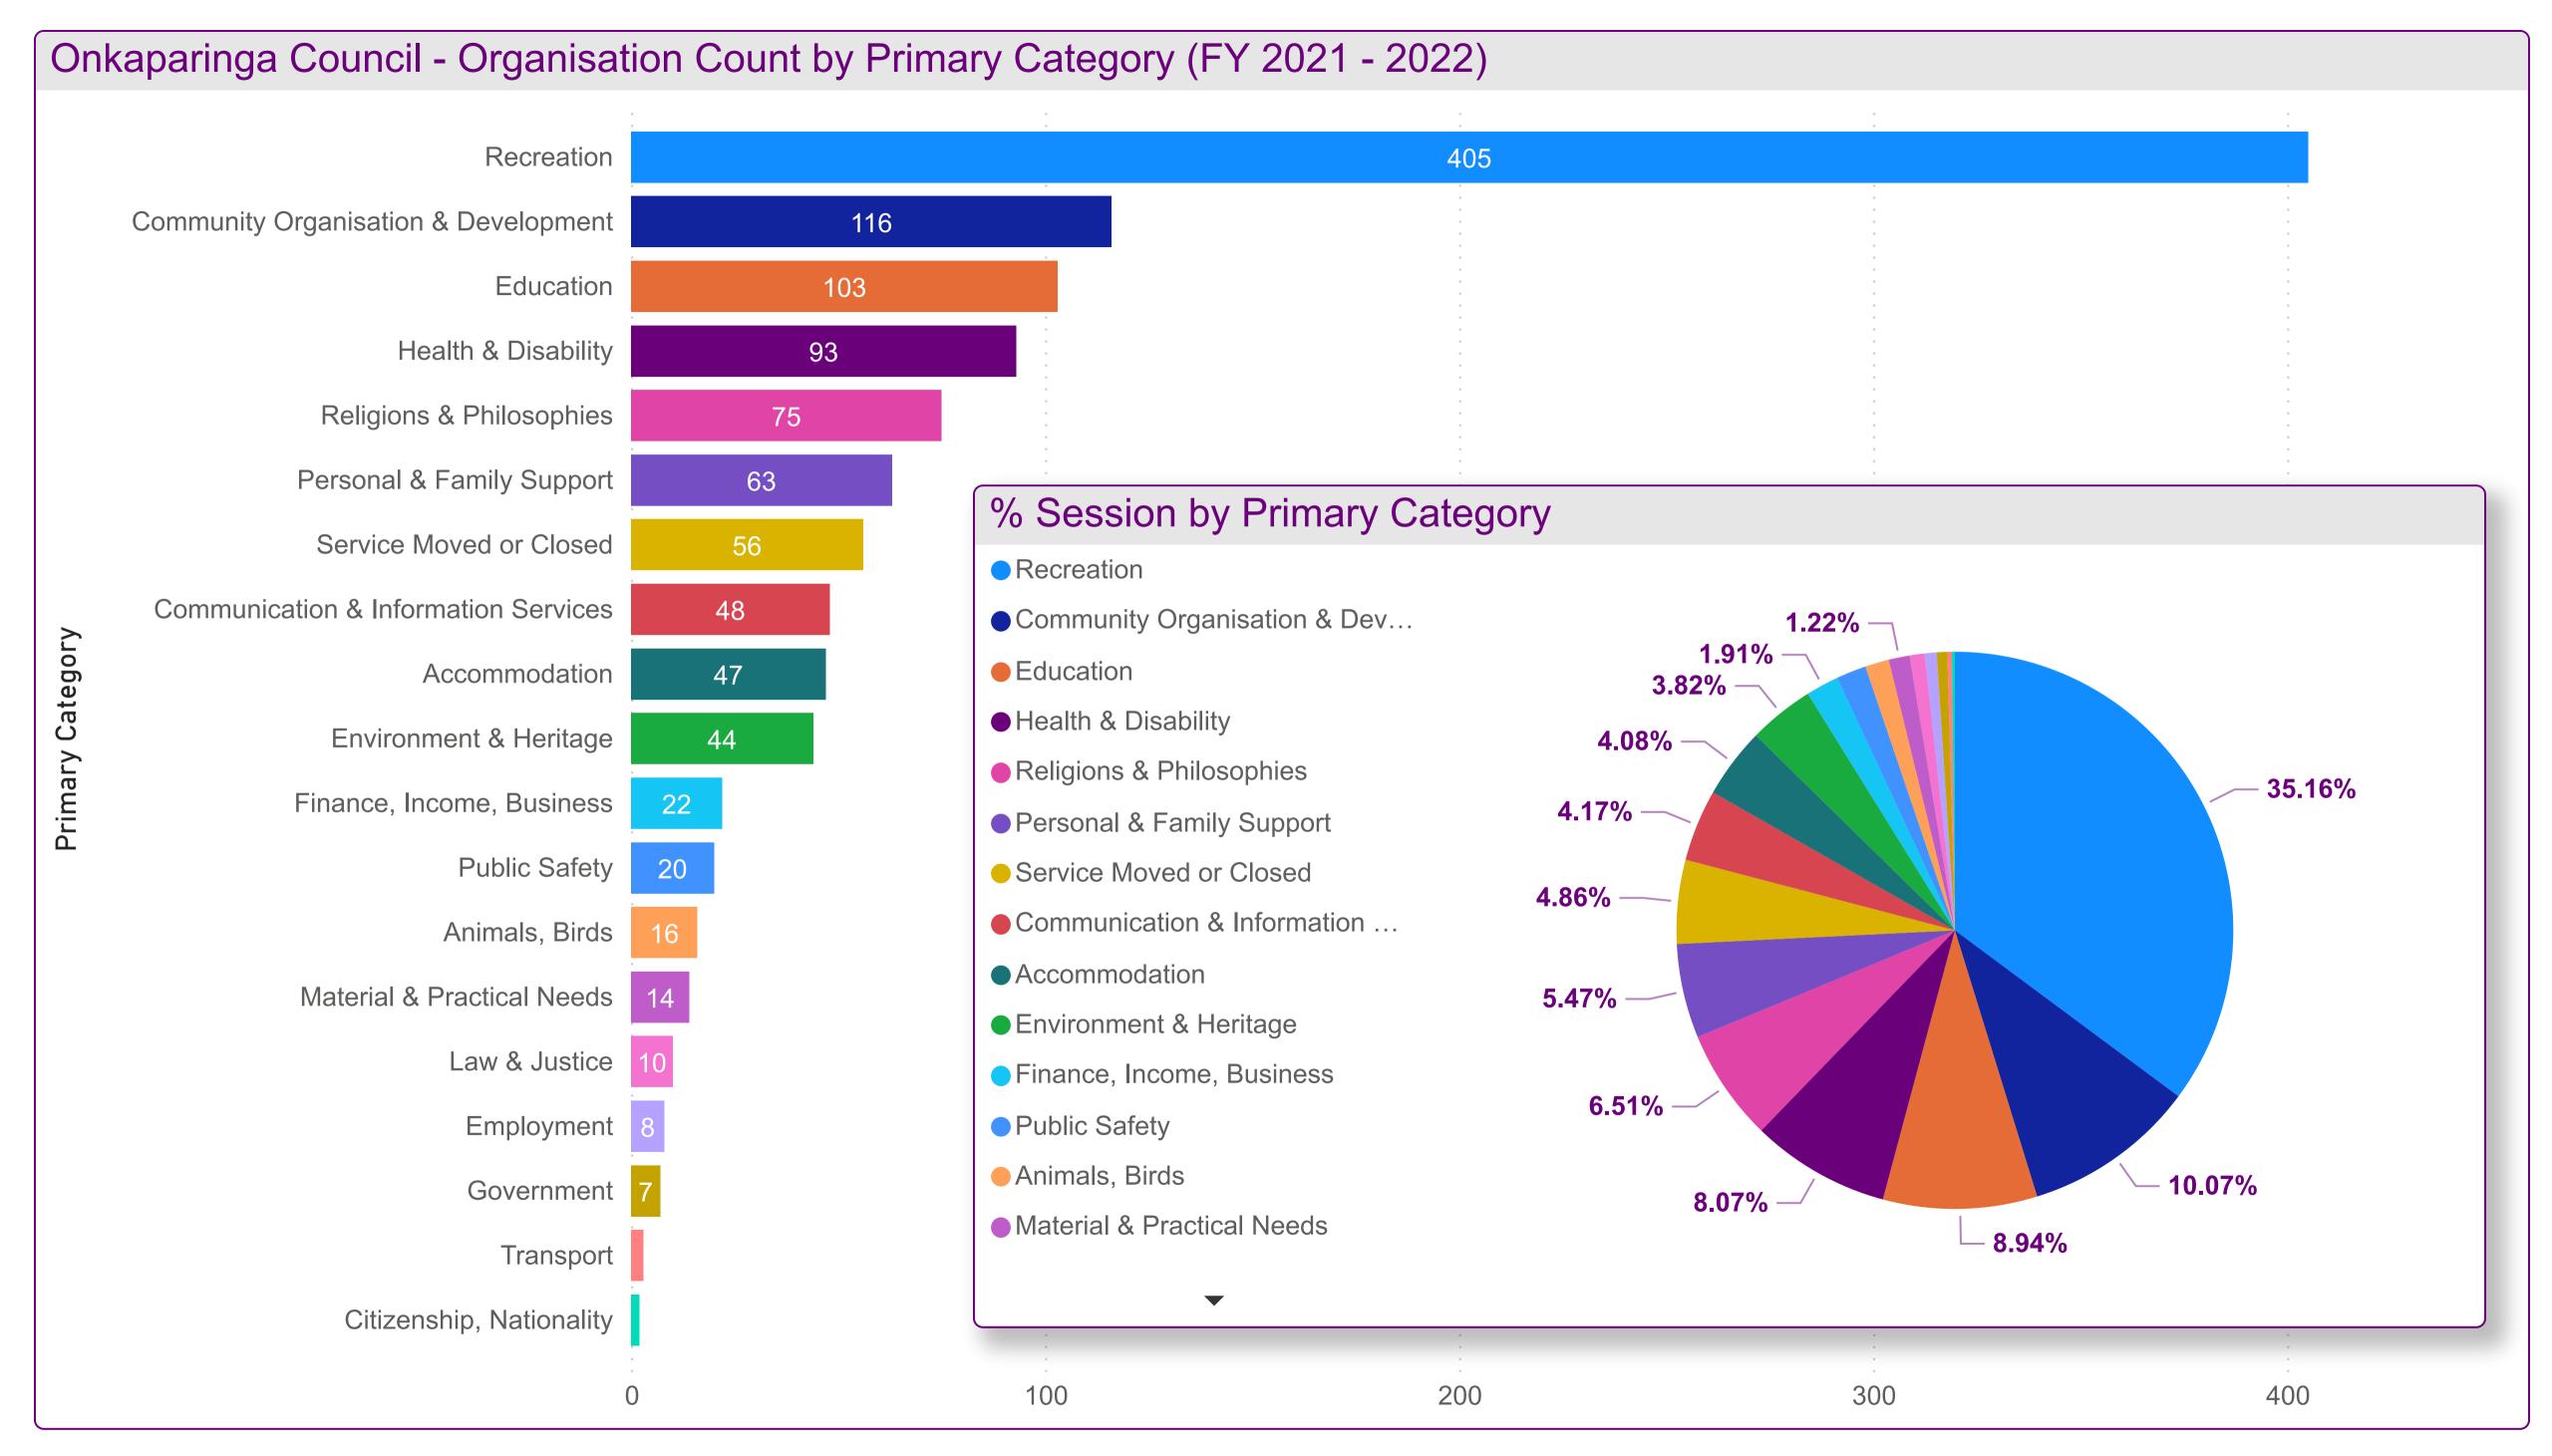

| FY 2021 - 2022  Drimary Catagory Organization | Organization                                             | Sum of Sessions |
|-----------------------------------------------|----------------------------------------------------------|-----------------|
| Primary Category, Organization                | 40 Army Cadet Unit - Noarlunga                           | 73              |
| ▶                                             | 40 Plus Gym                                              | 15              |
| Animals, Birds                                | 4th Generation Clinics                                   | 214             |
| Citizenship, Nationality                      | 50 plus Activity Club                                    | 144             |
| ▶ ☐ Communication & Information Services      | A Cake You Crave                                         | 3               |
| ▶ ☐ Community Organisation & Development      | Aberfoyle Campus Schools OSHC                            | 95              |
| ▶ ☐ Education                                 | Aberfoyle Community Centre                               | 142             |
| ▶ ☐ Employment                                | Aberfoyle Hub Preschool                                  | 8               |
|                                               | Aberfoyle Hub R-7 School                                 | 1               |
| Environment & Heritage                        | Aberfoyle Park Baptist Church                            | 38              |
| Finance, Income, Business                     | Aberfoyle Park Campus Preschool                          | 1               |
| ▶ ☐ Government                                | Aberfoyle Park Christadelphian Ecclesia                  | 12              |
| ▶ ☐ Health & Disability                       | Aberfoyle Park High School                               | 70              |
| ▶ ☐ Law & Justice                             | Aberfoyle Park Post Office                               | 32              |
| ►  Material & Practical Needs                 | Aberfoyle Park Primary School Campus                     | 45              |
|                                               | Aberfoyle Park Schools Ministry Network                  | 8               |
| Personal & Family Support                     | Aberfoyle Social Links – for over 65 years of age        | 47              |
| ▶ ☐ Public Safety                             | Aberfoyle Walkers                                        | 12              |
| ▶ ☐ Recreation                                | Aboriginal Health Services - Noarlunga and Clovelly Park | 107             |
| Religions & Philosophies                      | ACH Group Inc Health & Community Services Southern       | 49              |
| ▶ ☐ Service Moved or Closed                   | ACH Group Inc Social Links                               | 22              |
| ▶ ☐ Transport                                 | ACH Group Residential Care - Colton Court                | 3               |
|                                               | Total                                                    | 56865           |