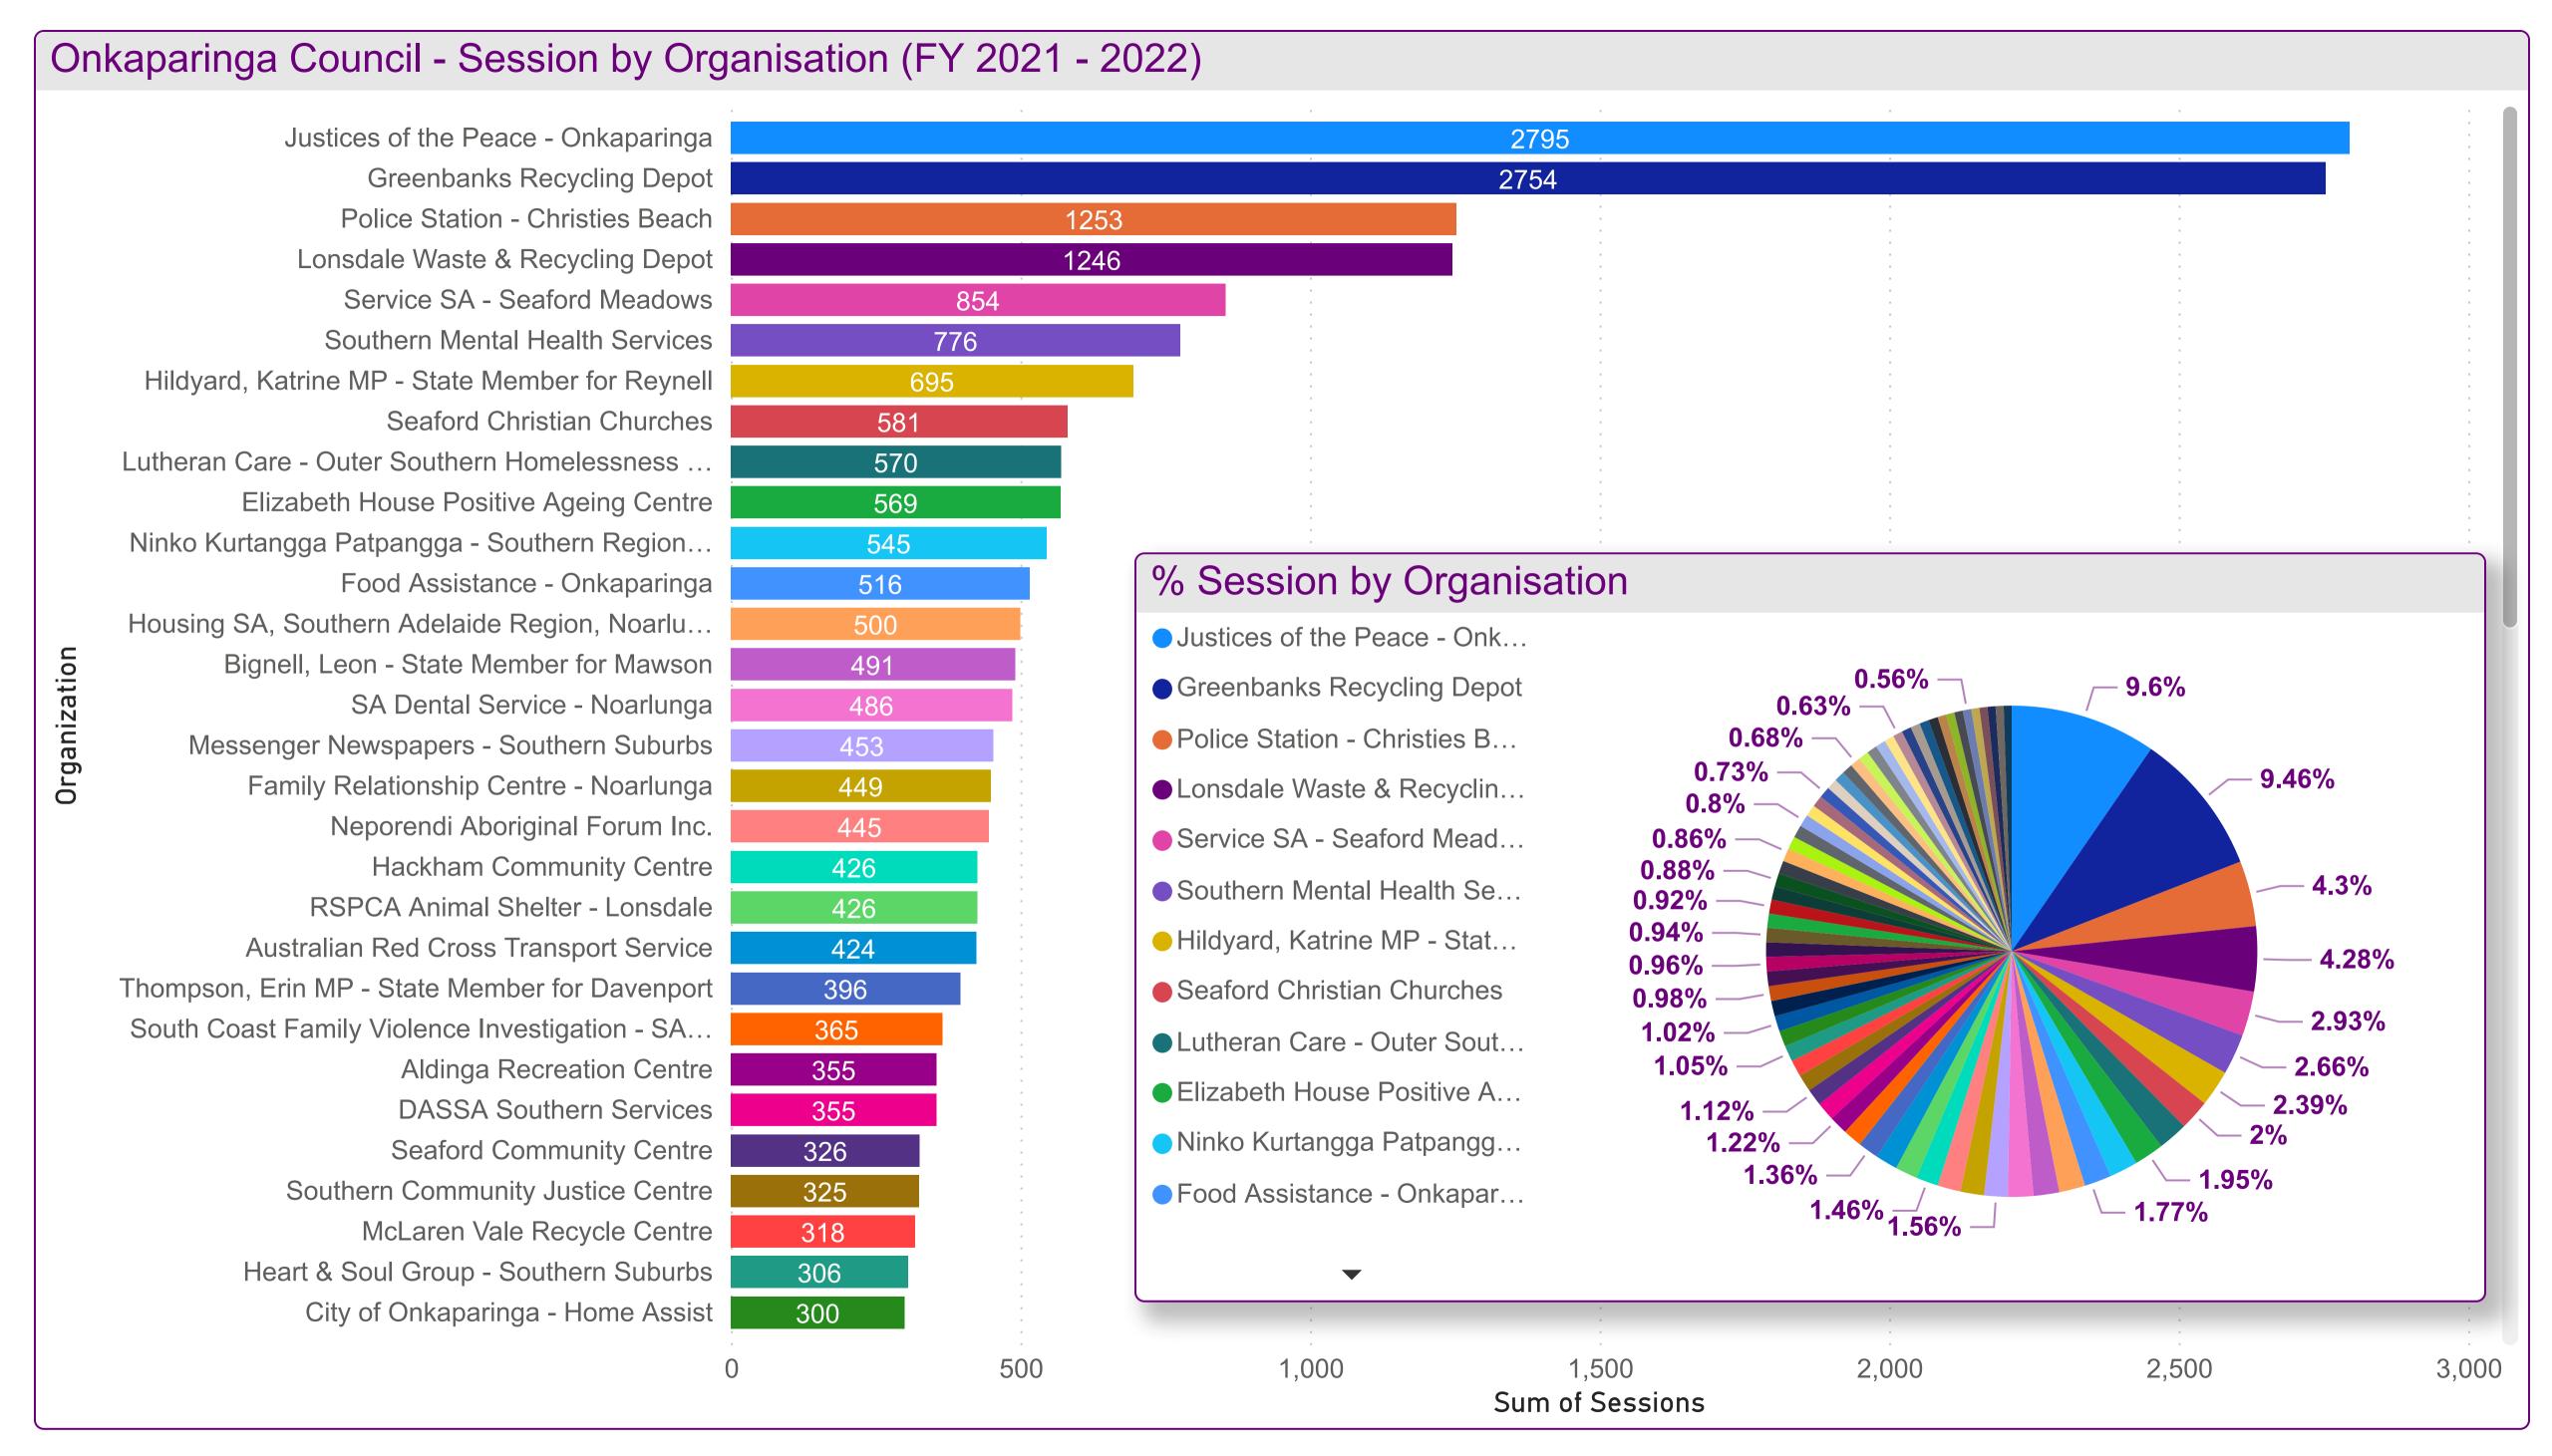

| FY 2021 - 2022  Drimary Catagory Organization | Organization                                             | Sum of Sessions |
|-----------------------------------------------|----------------------------------------------------------|-----------------|
| Primary Category, Organization                | 40 Army Cadet Unit - Noarlunga                           | 73              |
| ▶                                             | 40 Plus Gym                                              | 15              |
| Animals, Birds                                | 4th Generation Clinics                                   | 214             |
| Citizenship, Nationality                      | 50 plus Activity Club                                    | 144             |
| ▶ ☐ Communication & Information Services      | A Cake You Crave                                         | 3               |
| ▶ ☐ Community Organisation & Development      | Aberfoyle Campus Schools OSHC                            | 95              |
| ▶ ☐ Education                                 | Aberfoyle Community Centre                               | 142             |
| ▶ ☐ Employment                                | Aberfoyle Hub Preschool                                  | 8               |
|                                               | Aberfoyle Hub R-7 School                                 | 1               |
| Environment & Heritage                        | Aberfoyle Park Baptist Church                            | 38              |
| Finance, Income, Business                     | Aberfoyle Park Campus Preschool                          | 1               |
| ▶ ☐ Government                                | Aberfoyle Park Christadelphian Ecclesia                  | 12              |
| ▶ ☐ Health & Disability                       | Aberfoyle Park High School                               | 70              |
| ▶ ☐ Law & Justice                             | Aberfoyle Park Post Office                               | 32              |
| ►  Material & Practical Needs                 | Aberfoyle Park Primary School Campus                     | 45              |
|                                               | Aberfoyle Park Schools Ministry Network                  | 8               |
| Personal & Family Support                     | Aberfoyle Social Links – for over 65 years of age        | 47              |
| ▶ ☐ Public Safety                             | Aberfoyle Walkers                                        | 12              |
| ▶ ☐ Recreation                                | Aboriginal Health Services - Noarlunga and Clovelly Park | 107             |
| Religions & Philosophies                      | ACH Group Inc Health & Community Services Southern       | 49              |
| ▶ ☐ Service Moved or Closed                   | ACH Group Inc Social Links                               | 22              |
| ▶ ☐ Transport                                 | ACH Group Residential Care - Colton Court                | 3               |
|                                               | Total                                                    | 56865           |